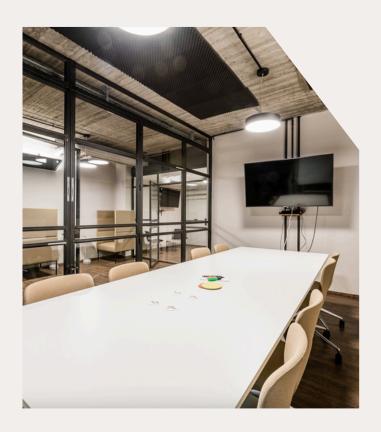

# WORKSHOP ROOMS TORSTRASSE 177

MEETING & WORKSHOP ROOMS IN THE HEART OF BERLIN MITTE 20 - 30 SQM EACH

- + screen included
- + coffee & tea inlcuded
- + water included
- + catering on demand

€ 300 / day / room € 50 / hour / room

### **WORKSHOP ROOMS**

#### **WORKSHOP ROOMS**

offices / meeting rooms / bathrooms