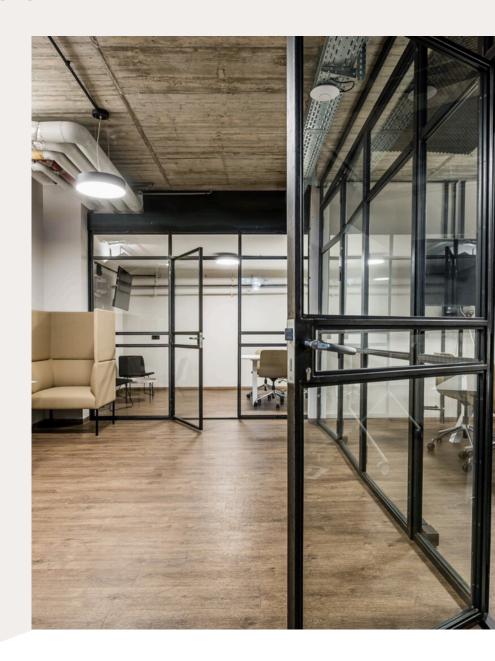

# WORKSHOP ROOMS TORSTRASSE 177

MEETING & WORKSHOP ROOMS IN THE HEART OF BERLIN MITTE 20 - 30 SQM EACH

- + screen included
- + coffee & tea inlcuded
- + water included
- + catering on demand

€ 300 / day / room € 50 / hour / room

### **WORKSHOP ROOMS**

#### **WORKSHOP ROOMS**

offices / meeting rooms / bathrooms