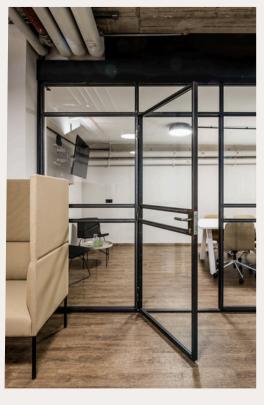

# WORKSHOP ROOMS TORSTRASSE 177

MEETING & WORKSHOP ROOMS IN THE HEART OF BERLIN MITTE 20 - 30 SQM EACH

- + screen included
- + coffee & tea inlcuded
- + water included
- + catering on demand

€ 300 / day / room € 50 / hour / room

### **WORKSHOP ROOMS**

#### **WORKSHOP ROOMS**

offices / meeting rooms / bathrooms