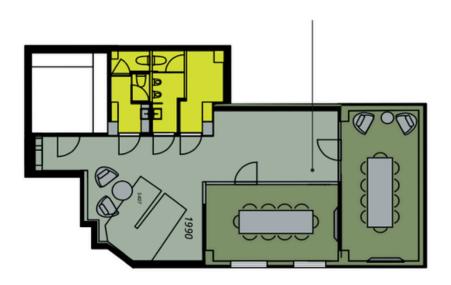

## MEET



OFFICES
EVENT & MEETING SPACES
HOTEL

IN THE HEART OF BERLIN MITTE



#### **FOR BOOKINGS**

Phone +49 170 8350758 booking@thegate.berlin

# WORKSHOP ROOMS TORSTRASSE 177

MEETING & WORKSHOP ROOMS IN THE HEART OF BERLIN MITTE 20 - 30 SQM EACH

- + screen included
- + coffee & tea inlcuded
- + water included
- + catering on demand

€ 300 / day / room € 50 / hour / room



### **WORKSHOP ROOMS**









#### **WORKSHOP ROOMS**

offices / meeting rooms / bathrooms



#### LOCATION

Situated in the vibrant heart of Berlin Mitte, where everything you need is within walking distance, this spot is the perfect location to hold your meeting.

The diverse neighborhood has numerous restaurants and cafes, supermarkets, cutting-edge art galleries, theaters, museums as well as bars and clubs in walkig distance.





U-BAHN

U5, U6



S-BAHN S1, S2, S25, S26



TRAIN
Main Station
1.9 km



AIRPORT

Berlin-Brandenburg



HIGHWA
Y A 100
Beusselstraße I 6,3 km



TRAM/BUS Tram 12, M1 Bus 100, 147, 300



**RESTAURANTS** walking distance



SHOPPING walking distance



**HOTELS** walking distance