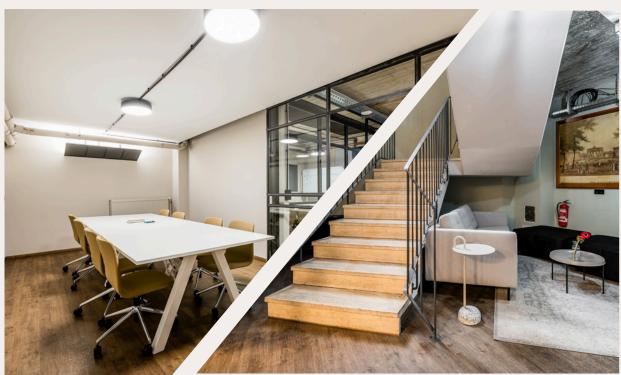

# WORKSHOP ROOMS TORSTRASSE 177

MEETING & WORKSHOP ROOMS IN THE HEART OF BERLIN MITTE 20 - 30 SQM EACH

- + screen included
- + coffee & tea inlcuded
- + water included
- + catering on demand

€ 300 / day / room € 50 / hour / room

### **WORKSHOP ROOMS**

#### **WORKSHOP ROOMS**

offices / meeting rooms / bathrooms