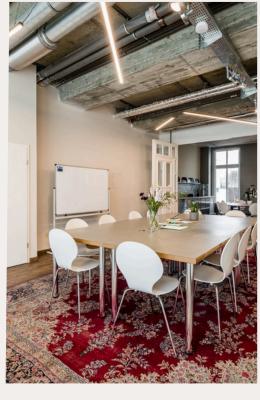

# THE PIANO ROOM TORSTRASSE 177

MEETING & WORKSHOP ROOMS IN THE HEART OF BERLIN MITTE 50 - 100 QM

- + screen included
- + coffee & tea inlcuded
- + water included
- + catering on demand

€ 500 - 1.200 / day € 60 - 200 / hour

#### THE PIANO ROOM

### THE PIANO ROOM