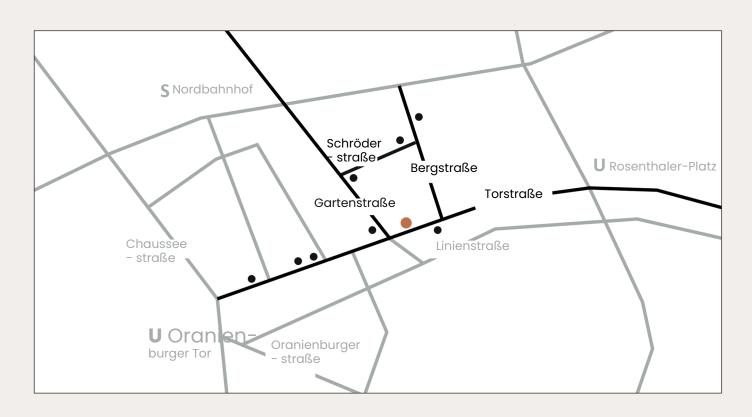

#### LOCATION

Situated in the vibrant heart of Berlin Mitte, where everything you need is within walking distance, this spot is the perfect location to hold your meeting.

The diverse neighborhood has numerous restaurants and cafes, supermarkets, cutting-edge art galleries, theaters, museums as well as bars and clubs in walkig distance.

U-BAHN

U5, U6

S-BAHN S1, S2, S25, S26

TRAIN
Main Station
1.9 km

AIRPORT

Berlin-Brandenburg

HIGHWA
Y A 100
Beusselstraße I 6,3 km

TRAM/BUS Tram 12, M1 Bus 100, 147, 300

**RESTAURANTS** walking distance

SHOPPING walking distance

**HOTELS** walking distance