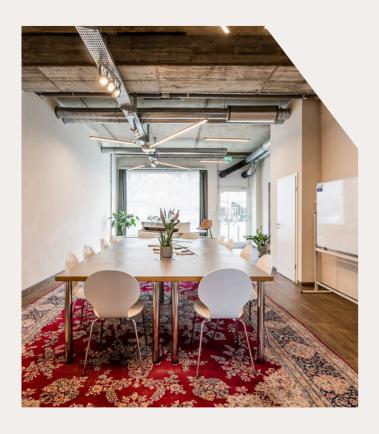

# THE PIANO ROOM TORSTRASSE 177

MEETING & WORKSHOP ROOMS IN THE HEART OF BERLIN MITTE 50 - 100 QM

- + screen included
- + coffee & tea inlcuded
- + water included
- + catering on demand

€ 500 - 1.200 / day € 60 - 200 / hour

#### THE PIANO ROOM

### THE PIANO ROOM