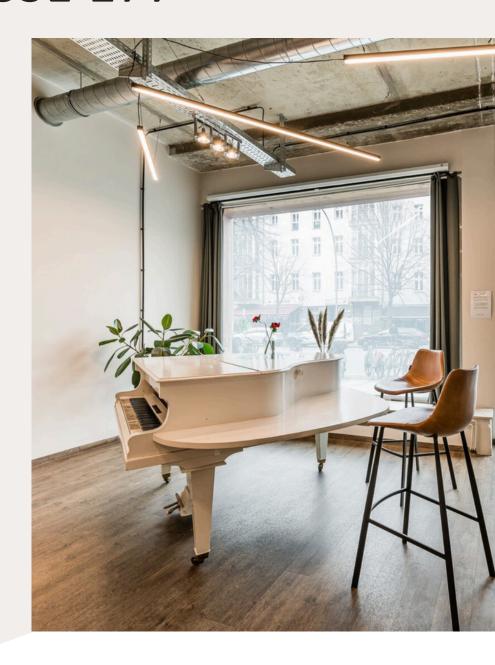

# THE PIANO ROOM TORSTRASSE 177

MEETING & WORKSHOP ROOMS IN THE HEART OF BERLIN MITTE 50 - 100 QM

- + screen included
- + coffee & tea inlcuded
- + water included
- + catering on demand

€ 500 - 1.200 / day € 60 - 200 / hour

#### THE PIANO ROOM

### THE PIANO ROOM