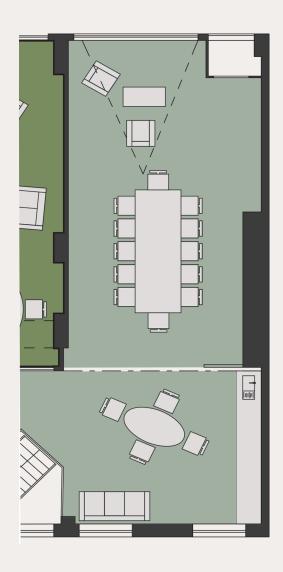

# THE PIANO ROOM TORSTRASSE 177

MEETING & WORKSHOP ROOMS IN THE HEART OF BERLIN MITTE 50 - 100 QM

- + screen included
- + coffee & tea inlcuded
- + water included
- + catering on demand

€ 500 - 1.200 / day € 60 - 200 / hour

#### THE PIANO ROOM

### THE PIANO ROOM