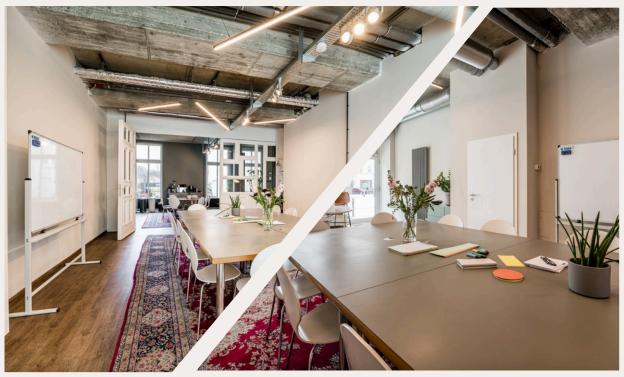

# THE PIANO ROOM TORSTRASSE 177

MEETING & WORKSHOP ROOMS IN THE HEART OF BERLIN MITTE 50 - 100 QM

- + screen included
- + coffee & tea inlcuded
- + water included
- + catering on demand

€ 500 - 1.200 / day € 60 - 200 / hour

#### THE PIANO ROOM

### THE PIANO ROOM